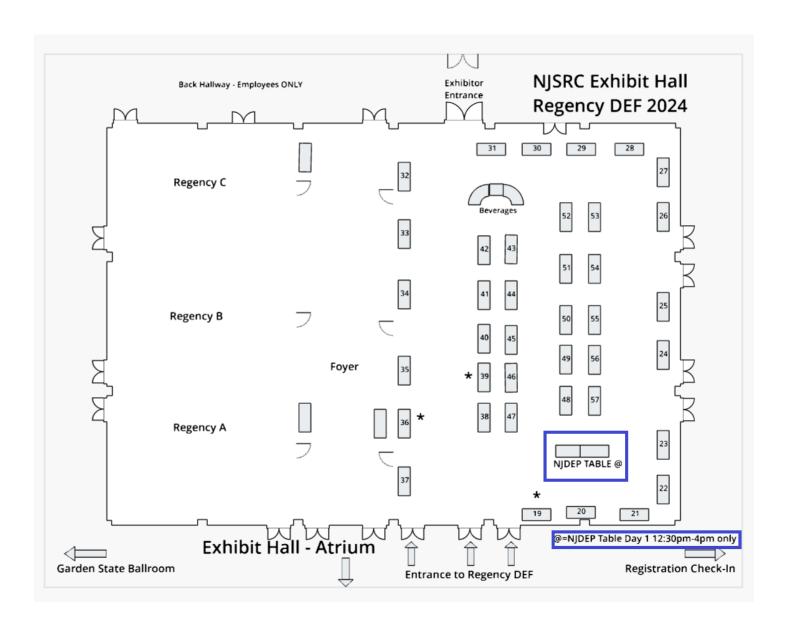

## **NJSRC Exhibitor Halls 2024**

## **NJSRC Exhibitor Halls 2024**

| Exhibiting Sponsor Company - ALPHABETICAL ORDER | Table<br># | Table # | Exhibiting Sponsor Company - NUMERICAL ORDER |
|-------------------------------------------------|------------|---------|----------------------------------------------|
| Active Environmental Technologies, Inc.         | 43         | 1       | LightBox                                     |
| Aeroqual                                        | 40         | 2       | REGENESIS / Land Science                     |
| Aldoa Software                                  | 7          | 3       | Provectus Environmental Products, Inc.       |
| ALS Global                                      | 49         | 4       | AWT Environmental Services, Inc              |
| American Waste Management Services, Inc.        | 29         | 5       | Summit Drilling, LLC                         |
| AST Environmental, Inc.                         | 18         | 6       | DPK Consulting, LLC                          |
| AWT Environmental Services, Inc                 | 4          | 7       | Aldoa Software                               |
| BEnvironmental Investigations                   | 10         | 8       | ddms, inc.                                   |
| Borbas Surveying and Mapping, LLC               | 26         | 9       | Field Environmental Instruments Inc.         |
| Buchart Horn                                    | 59         | 10      | BEnvironmental Investigations                |
| Cascade Remediation Services                    | 30         | 11      | Pure Soil                                    |
| CETCO                                           | 50         | 12      | Pace Analytical Services                     |
| Clean Harbors                                   | 48         | 13      | Northstar Environmental Services             |
| Dakota Technologies Company, LLC                | 28         | 14      | Riker Danzig LLP                             |
| ddms, inc.                                      | 8          | 15      | S2C2                                         |
| Directional Technologies, Inc.                  | 52         | 16      | Evonik Corporation                           |
| DPK Consulting, LLC                             | 6          | 17      | Hilltop Environmental Solutions *            |
| Eco-Rental Solutions                            | 45         | 18      | AST Environmental, Inc.                      |
| Englobe Corp USA                                | 25         | 19      | Enviroprobe Service Inc. *                   |
| Enviro-Air Technologies, Inc.                   | 24         | 20      | Eurofins Environment Testing                 |
| Enviroprobe Service Inc. *                      | 19         | 21      | VOLLERS                                      |
| ERIS                                            | 27         | 22      | Hepure                                       |
| ETEC, Inc.                                      | 33         | 23      | Triumvirate Environmental                    |
| Eurofins Environment Testing                    | 20         | 24      | Enviro-Air Technologies, Inc.                |
| Evonik Corporation                              | 16         | 25      | Englobe Corp USA                             |
| Field Environmental Instruments Inc.            | 9          | 26      | Borbas Surveying and Mapping, LLC            |
| Firstech Environmental, Inc.                    | 57         | 27      | ERIS                                         |
| Ground/Water Treatment & Technology, LLC (GWTT) | 38         | 28      | Dakota Technologies Company, LLC             |
| Hainesport Transportation Group                 | 35         | 29      | American Waste Management Services, Inc.     |
| Hampton-Clarke Inc. (DBE WBE SBE)               | 32         | 30      | Cascade Remediation Services                 |
| Hepure                                          | 22         | 31      | Heritage Waste Solutions                     |
| Heritage Waste Solutions                        | 31         | 32      | Hampton-Clarke Inc. (DBE WBE SBE)            |

|                                                 | 1          |            |                                                  |
|-------------------------------------------------|------------|------------|--------------------------------------------------|
| Exhibiting Sponsor Company - ALPHABETICAL ORDER | Table<br># | Table<br># | Exhibiting Sponsor Company - NUMERICAL ORDER     |
| Highground Industrial                           | 58         | 33         | ETEC, Inc.                                       |
| Hilltop Environmental Solutions *               | 17         | 34         | Veolia                                           |
| Integrated Analytical Laboratories, LLC (IAL)   | 53         | 35         | Hainesport Transportation Group                  |
| LightBox                                        | 1          | 36         | Princeton Geoscience, Inc. *                     |
| Northstar Environmental Services                | 13         | 37         | United Rentals Trench Safety                     |
| Obar Systems Inc.                               | 56         | 38         | Ground/Water Treatment & Technology, LLC (GWTT)  |
| Pace Analytical Services                        | 12         | 39         | SGS North America Inc. *                         |
| Princeton Geoscience, Inc. *                    | 36         | 40         | Aeroqual                                         |
| Provectus Environmental Products, Inc.          | 3          | 41         | Specto Technology                                |
| Pure Soil                                       | 11         | 42         | York Analytical Laboratories, Inc.               |
| REGENESIS / Land Science                        | 2          | 43         | Active Environmental Technologies, Inc.          |
| Renova Environmental Company                    | 47         | 44         | TRS Group                                        |
| Resource Options Inc.                           | 46         | 45         | Eco-Rental Solutions                             |
| Riker Danzig LLP                                | 14         | 46         | Resource Options Inc.                            |
| S2C2                                            | 15         | 47         | Renova Environmental Company                     |
| Scarinci Hollenbeck                             | 51         | 48         | Clean Harbors                                    |
| SGS North America Inc. *                        | 39         | 49         | ALS Global                                       |
| Specto Technology                               | 41         | 50         | CETCO                                            |
| Summit Drilling, LLC                            | 5          | 51         | Scarinci Hollenbeck                              |
| Summit Environmental Services, LLC              | 55         | 52         | Directional Technologies, Inc.                   |
| Triumvirate Environmental                       | 23         | 53         | Integrated Analytical Laboratories,<br>LLC (IAL) |
| TRS Group                                       | 44         | 54         | Wheelwash                                        |
| United Rentals Trench Safety                    | 37         | 55         | Summit Environmental Services,<br>LLC            |
| Veolia                                          | 34         | 56         | Obar Systems Inc.                                |
| VOLLERS                                         | 21         | 57         | Firstech Environmental, Inc.                     |
| Wheelwash                                       | 54         | 58         | Highground Industrial                            |
| York Analytical Laboratories, Inc.              | 42         | 59         | Buchart Horn                                     |

<sup>\*</sup> Exhibitor Passport We have an exhibitor passport booklet for you to use as you visit the participating exhibitors at their table for a chance to win a \$300 Visa Gift Card. MUST BE PRESENT TO WIN. Winning passport will be drawn at 1:45 pm on Thursday during the dessert reception, so make sure you get your passport filled out right away! Passport booklets are available at the registration desk (and completed ones to be dropped off at registration desk)