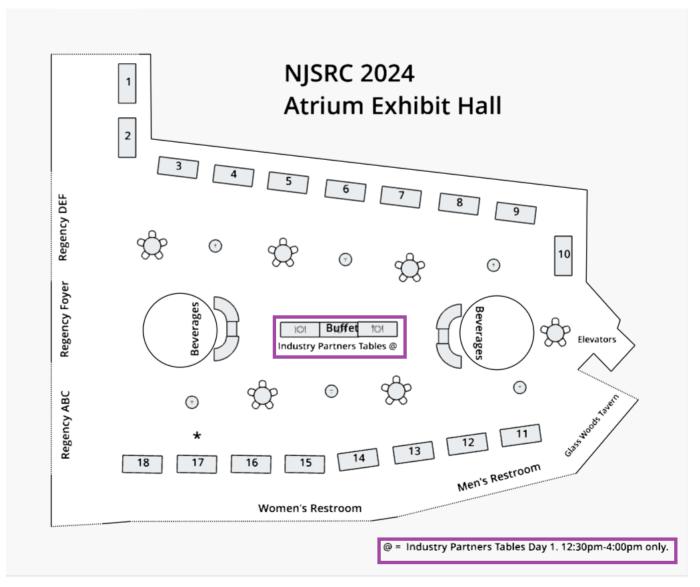

**Day 2 Breakfast Sponsor in Foyer**: Also note this year we will have 1 Breakfast Sponsor with an exhibit table during the Thursday Buffet Breakfast in the Foyer. It's your only opportunity to visit ENR Contracting.